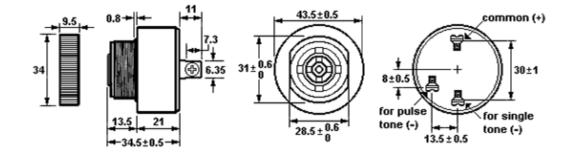

**DIMENSIONS:** 

## **SPECIFICATIONS:**

| RATED VOLTAGE:         | 12 VDC          |
|------------------------|-----------------|
| OPERATING VOLTAGE:     | 4 ~ 16 VDC      |
| MAX CURRENT:           | 25/20 mA        |
| SOUND OUTPUT LEVEL:    | 95/90dB @30CM   |
| TERMINAL TYPE:         | 3 SCREW LUGS    |
| RESONANT FREQUENCY:    | 2900 ± 500 Hz   |
| OPERATING TEMPERATURE: | -20 TO +60 °C   |
| TONE MODE:             | CONT / INTERMIT |
| FRAME DIAMETER:        | 43.5 mm         |
| FRAME DEPTH:           | 34.5 mm         |
| MOUNTING DIMENSIONS:   | Panel Mount     |